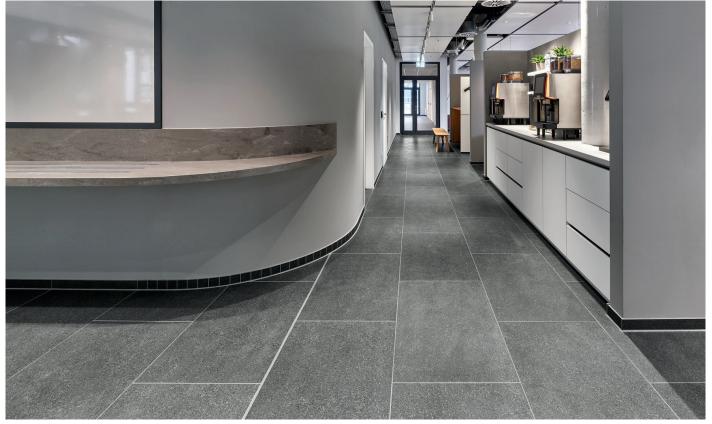

In Coherent's new building, various functions are bundled under one roof, including administration, development and production. The focus is on sustainable building construction. Ceramic flooring: Area Pro by Agrob Buchtal.

Area Pro stretches the space. Maximum flexibility and spaces that can react as easily as quickly to changing requirements are part of Coherent's new work concept, not only in the canteen with its adjacent meeting room.

A modern open-office concept with this canteen promotes the required level of encounter, exchange and flexibility, where team meetings also find their appropriate place.

Area Pro: The fresh idea for design floors