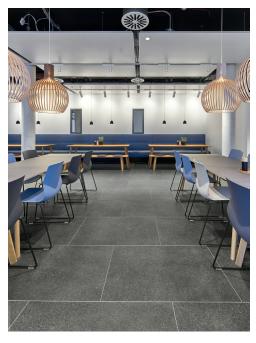

Area Pro stretches the space. Maximum flexibility and spaces that can react as easily as quickly to changing requirements are part of Coherent's new work concept, not only in the canteen with its adjacent meeting room.

A modern open-office concept with this canteen promotes the required level of encounter, exchange and flexibility, where team meetings also find their appropriate place.

Area Pro: The fresh idea for design floors