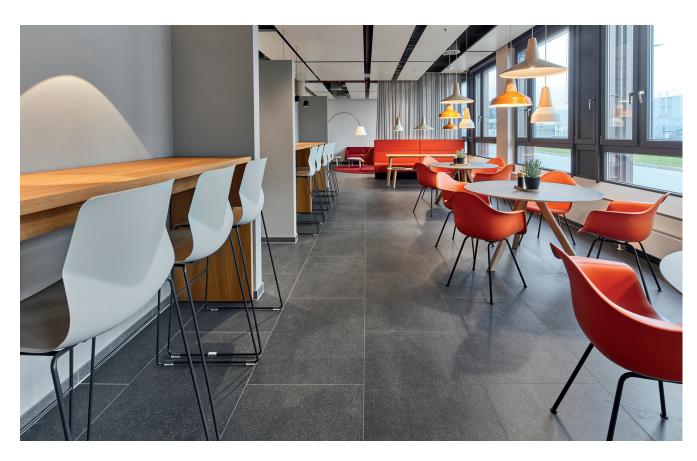

In Coherent's new building, various functions are bundled under one roof, including administration, development and production. The focus is on sustainable building construction. Ceramic flooring: Area Pro by Agrob Buchtal.

Area Pro stretches the space. Maximum flexibility and spaces that can react as easily as quickly to changing requirements are part of Coherent's new work concept, not only in the canteen with its adjacent meeting room.

A modern open-office concept with this canteen promotes the required level of encounter, exchange and flexibility, where team meetings also find their appropriate place.

Area Pro: The fresh idea for design floors