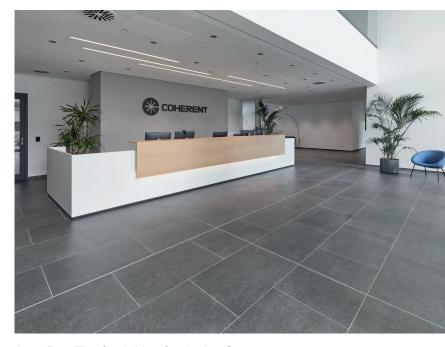

In Coherent's new building, various functions are bundled under one roof, including administration, development and production. The focus is on sustainable building construction. Ceramic flooring: Area Pro by Agrob Buchtal.